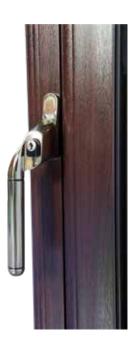

Beck Brown

Anthracite Grey

Heritage

You can personalise your beautifully-designed FlushSash windows with a choice of heritage details. Choose decorative 'monkey tail' handles and ornamental peg stays to give the feel of a genuine traditional timber window.

Thanks to the system's clever design, it seamlessly combines timeless elegance with a range of robust security features.

Every window offers multipoint locking and features industry-leading hardware in the form of stylish key-locking handles.