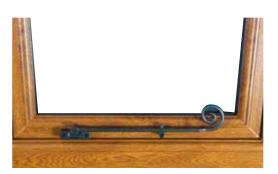

Beck Brown

Anthracite Grey

Heritage

You can personalise your beautifully-designed FlushSash windows with a choice of heritage details. Choose decorative 'monkey tail' handles and ornamental peg stays to give the feel of a genuine traditional timber window.

These optional finishing features will give your home's interior as much historic style and authenticity as its exterior.

Speak to a member of our friendly team to discuss the many options available for your home. We can help add character and class to your property, while improving its energy efficiency.