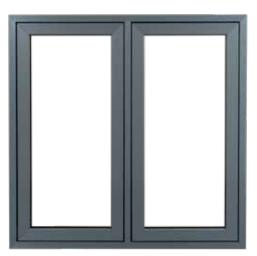

# Cool and Contemporary

...versatile as it is beautiful

With clean cut lines, simplistic design and a flush fitting, FlushSash windows are also ideal for contemporary homes with minimalistic styling and décor. A beautiful range of modern smooth colour options have been developed with new homes in mind to mirror the sharp aesthetics of aluminium with all the benefits of uPVC.

FlushSash is versatile as it is beautiful and a choice of configurations, colour choices and hardware options allows your FlushSash windows to be tailored perfectly to the masonry and architectural style of your home.

#### Fully welded FlushSash

or a modern look, choose fully welded FlushSash windows for joints diagonal in appearance. Mitre joints are a distinctive characteristic of uPVC allowing clean-cut lines and excellent performance.