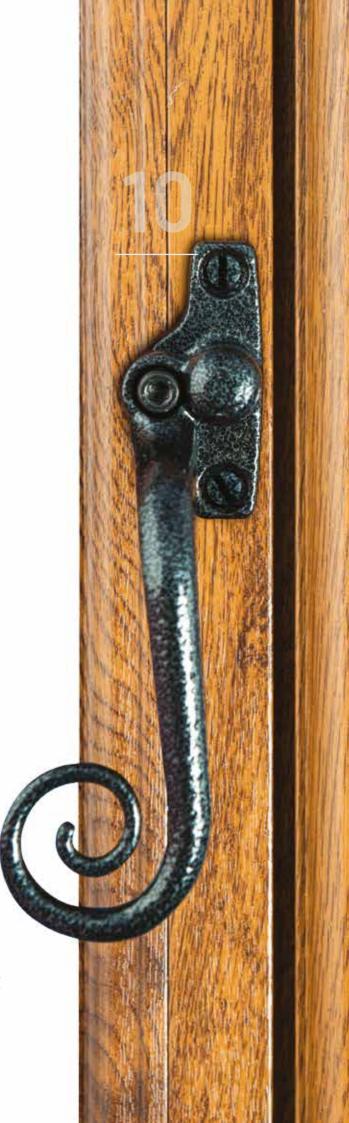

Beck Brown

Anthracite Grey

Heritage

You can personalise your beautifully-designed FlushSash windows with a choice of heritage details. Choose decorative 'monkey tail' handles and ornamental peg stays to give the feel of a genuine traditional timber window.

These optional finishing features will give your home's interior as much historic style and authenticity as its exterior.

Speak to a member of our friendly team to discuss the many options available for your home. We can help add character and class to your property, while improving its energy efficiency.