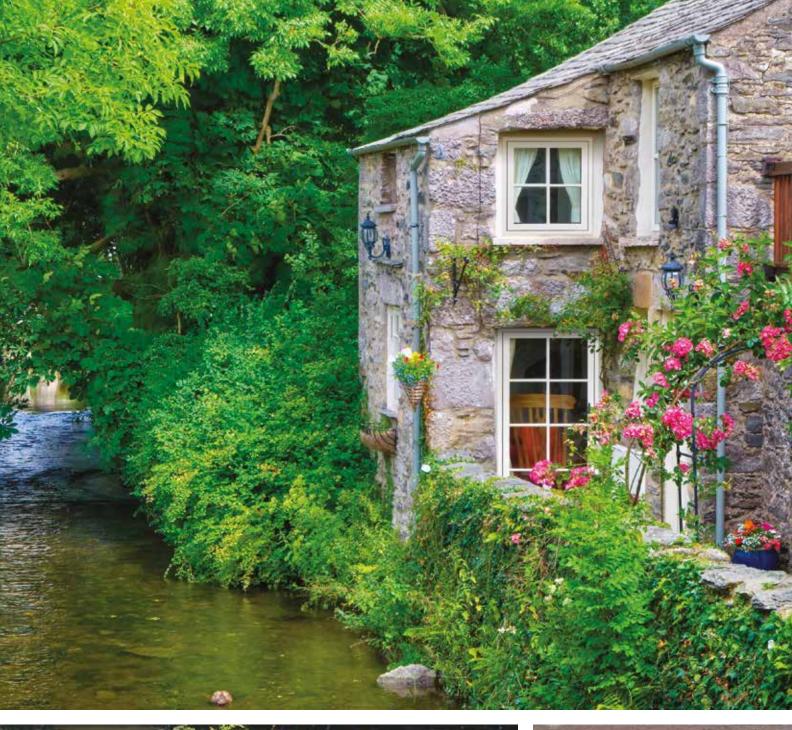

# Cool and Contemporary

...versatile as it is beautiful

With clean cut lines, simplistic design and a flush fitting, FlushSash windows are also ideal for contemporary homes with minimalistic styling and décor. A beautiful range of modern smooth colour options have been developed with new homes in mind to mirror the sharp aesthetics of aluminium with all the benefits of uPVC.

FlushSash is versatile as it is beautiful and a choice of configurations, colour choices and hardware options allows your FlushSash windows to be tailored perfectly to the masonry and architectural style of your home.

These low-maintenance windows will keep your home looking its best for years to come, with no more work than an occasional wipe with a damp cloth.

The sleek slim sightlines and concealed mullion option on the FlushSash French Window allows unhindered views of the great outdoors. With 20% less frame there's more room for glass allowing light to flood into your home.