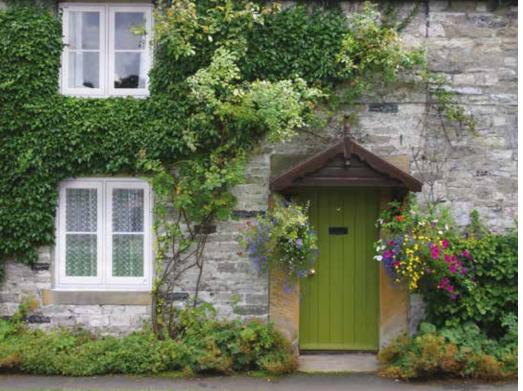

Beck Brown

Anthracite Grey

Heritage

You can personalise your beautifully-designed FlushSash windows with a choice of heritage details. Choose decorative 'monkey tail' handles and ornamental peg stays to give the feel of a genuine traditional timber window.

These optional finishing features will give your home's interior as much historic style and authenticity as its exterior.

Speak to a member of our friendly team to discuss the many options available for your home. We can help add character and class to your property, while improving its energy efficiency.