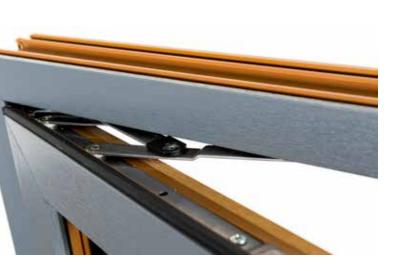

Your windows shouldn't just look the part, they should provide the highest standards of security to keep your family, home and belongings safe. By choosing FlushSash windows, you don't have to choose between style and security.

Thanks to the system's clever design, it seamlessly combines timeless elegance with a range of robust security features.

Every window offers multipoint locking and features industry-leading hardware in the form of stylish key-locking handles.

The FlushSash system meets or exceeds all British Standards and holds relevant accreditations for al aspects of security and weatherproofing.

FlushSash has been independently tested to the most rigorous standards and meets BS 6375 for weather performance and strength and also carries the prestigious BSI Kitemark, and for even greater peace of mind, the windows meet the highest security standards of PAS 24