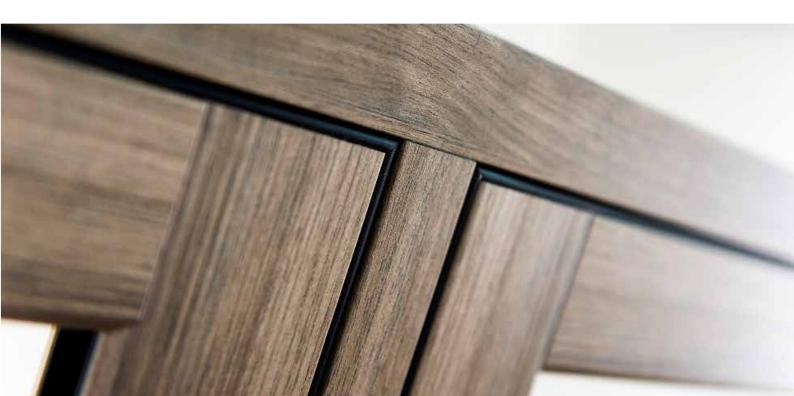

#### Fully welded FlushSash

or a modern look, choose fully welded FlushSash windows for joints diagonal in appearance. Mitre joints are a distinctive characteristic of uPVC allowing clean-cut lines and excellent performance.