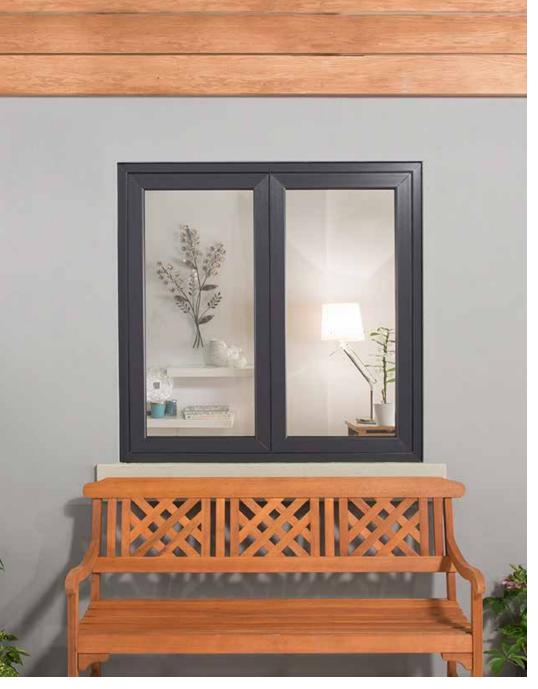

# Cool and Contemporary

...versatile as it is beautiful

With clean cut lines, simplistic design and a flush fitting, FlushSash windows are also ideal for contemporary homes with minimalistic styling and décor. A beautiful range of modern smooth colour options have been developed with new homes in mind to mirror the sharp aesthetics of aluminium with all the benefits of uPVC.

FlushSash is versatile as it is beautiful and a choice of configurations, colour choices and hardware options allows your FlushSash windows to be tailored perfectly to the masonry and architectural style of your home.