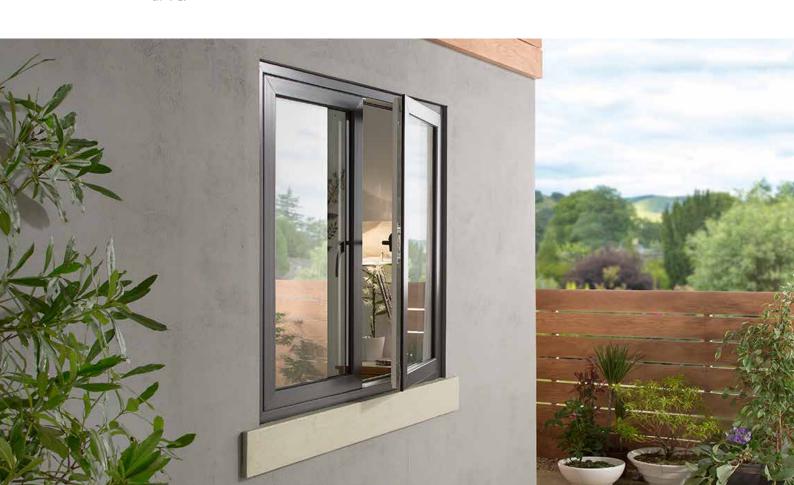

# Cool and Contemporary

...versatile as it is beautiful

With clean cut lines, simplistic design and a flush fitting, FlushSash windows are also ideal for contemporary homes with minimalistic styling and décor. A beautiful range of modern smooth colour options have been developed with new homes in mind to mirror the sharp aesthetics of aluminium with all the benefits of uPVC.

FlushSash is versatile as it is beautiful and a choice of configurations, colour choices and hardware options allows your FlushSash windows to be tailored perfectly to the masonry and architectural style of your home.

These low-maintenance windows will keep your home looking its best for years to come, with no more work than an occasional wipe with a damp cloth.

The sleek slim sightlines and concealed mullion option on the FlushSash French Window allows unhindered views of the great outdoors. With 20% less frame there's more room for glass allowing light to flood into your home.