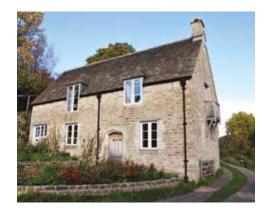

### History & Heritage

...without the hassle

The FlushSash system is crafted from modern, weatherproof uPVC, which - unlike traditional timber windows - will never need sanding or repainting and will never rot, split or swell.

#### Elegantly authentic style

Reminiscent of early 19th Century timber windows, FlushSash windows are ideal for heritage homes, particularly in conservation areas where authentic looks are all-important.

Unlike chamfered and sculptured styles which are designed to add contour and detail to your windows, FlushSash windows sit flush within the frame and offer traditional, understated elegance.

However traditional this window may look, it offers deceptively modern performance. Your home will be a haven of warmth and quiet, thanks to the thermal and acoustic insulation of the FlushSash. It has a five-chamber internal construction for increased energy efficiency.