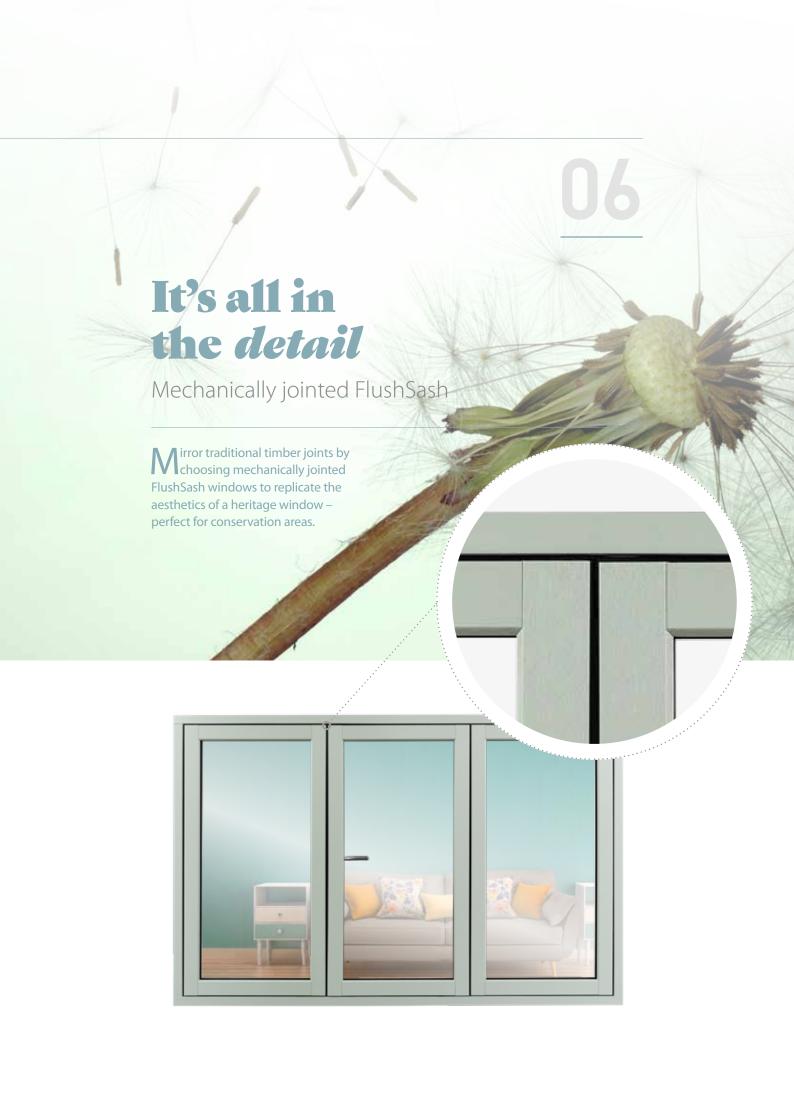

#### Introduction

Introducing FlushSash, the perfect uPVC solution for homeowners who wish to retain their home's beautiful period styling combined with the benefits of cutting-edge, modern hardware and materials.

FlushSash windows mimic the look of traditional timber frames, offering classic, understated style. Thanks to their authentic aesthetics, they have even been specified in controlled conservation areas. FlushSash can be tailored to virtually any home, whether it be heritage and elegant or cool and contemporary; a range of colour and woodgrain options, and a suite of specially selected hardware allows you to truly personalise your windows to your style.

#### Fully welded FlushSash

or a modern look, choose fully welded FlushSash windows for joints diagonal in appearance. Mitre joints are a distinctive characteristic of uPVC allowing clean-cut lines and excellent performance.