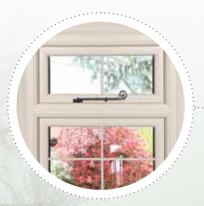

#### Elegantly authentic style

Reminiscent of early 19th Century timber windows, FlushSash windows are ideal for heritage homes, particularly in conservation areas where authentic looks are all-important.

Unlike chamfered and sculptured styles which are designed to add contour and detail to your windows, FlushSash windows sit flush within the frame and offer traditional, understated elegance.

However traditional this window may look, it offers deceptively modern performance. Your home will be a haven of warmth and quiet, thanks to the thermal and acoustic insulation of the FlushSash. It has a five-chamber internal construction for increased energy efficiency.

If you live in a conservation area and need or want to replicate traditional timber windows, discuss your project with our team for advice on conservation areas and FlushSash windows to suit your planning requirements.