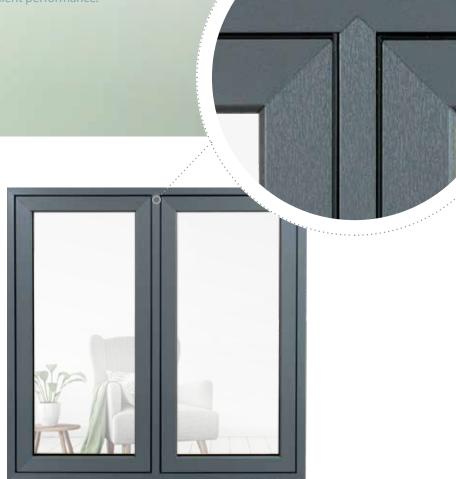

# Cool and Contemporary

...versatile as it is beautiful

With clean cut lines, simplistic design and a flush fitting, FlushSash windows are also ideal for contemporary homes with minimalistic styling and décor. A beautiful range of modern smooth colour options have been developed with new homes in mind to mirror the sharp aesthetics of aluminium with all the benefits of uPVC.

FlushSash is versatile as it is beautiful and a choice of configurations, colour choices and hardware options allows your FlushSash windows to be tailored perfectly to the masonry and architectural style of your home.

#### Fully welded FlushSash

or a modern look, choose fully welded FlushSash windows for joints diagonal in appearance. Mitre joints are a distinctive characteristic of uPVC allowing clean-cut lines and excellent performance.