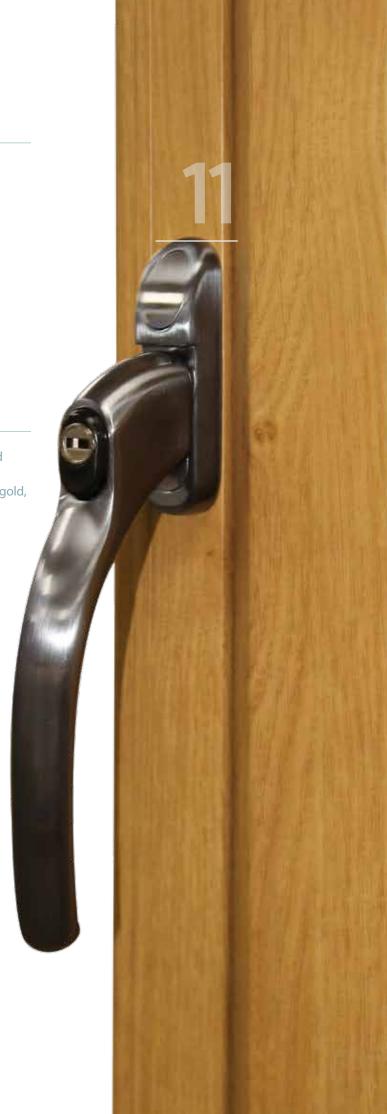

There's no need to choose between style and function.

Hardware

Contemporary

or modern interiors, opt for a minimalist and simplistic handle design to suit your decor.

Available in a range of colours including black, gold, silver, chrome or white.

A range of window handles are suitable for FlushSash windows. Ask a member of our team for the full range.