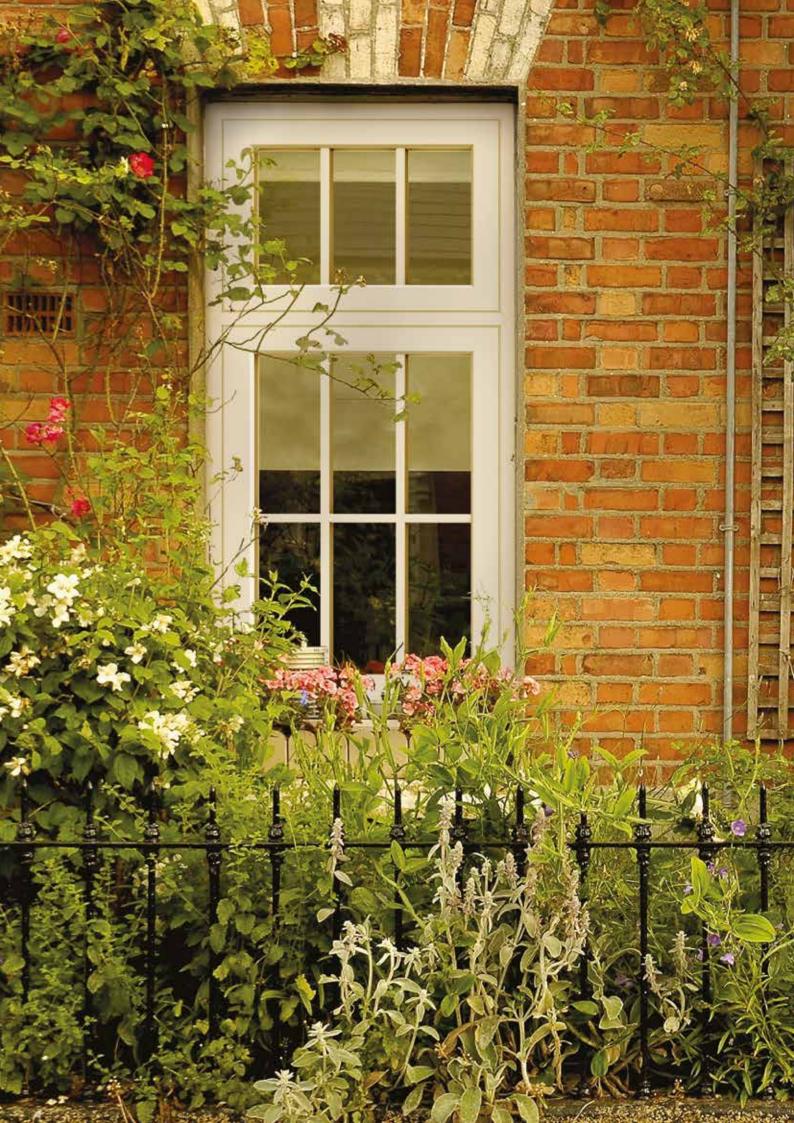

#### Elegantly authentic style

Reminiscent of early 19th Century timber windows, FlushSash windows are ideal for heritage homes, particularly in conservation areas where authentic looks are all-important.

Unlike chamfered and sculptured styles which are designed to add contour and detail to your windows, FlushSash windows sit flush within the frame and offer traditional, understated elegance.

However traditional this window may look, it offers deceptively modern performance. Your home will be a haven of warmth and quiet, thanks to the thermal and acoustic insulation of the FlushSash. It has a five-chamber internal construction for increased energy efficiency.

FlushSash can be specified in bespoke sizes to suit the windows of your home, whether it's a tall townhouse or a quaint and cosy cottage. Georgian bar detailing can also be fitted within your windows to give the 'lattice' effect often found in historic homes.