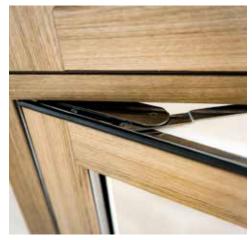

#### Fully welded FlushSash

or a modern look, choose fully welded FlushSash windows for joints diagonal in appearance. Mitre joints are a distinctive characteristic of uPVC allowing clean-cut lines and excellent performance.